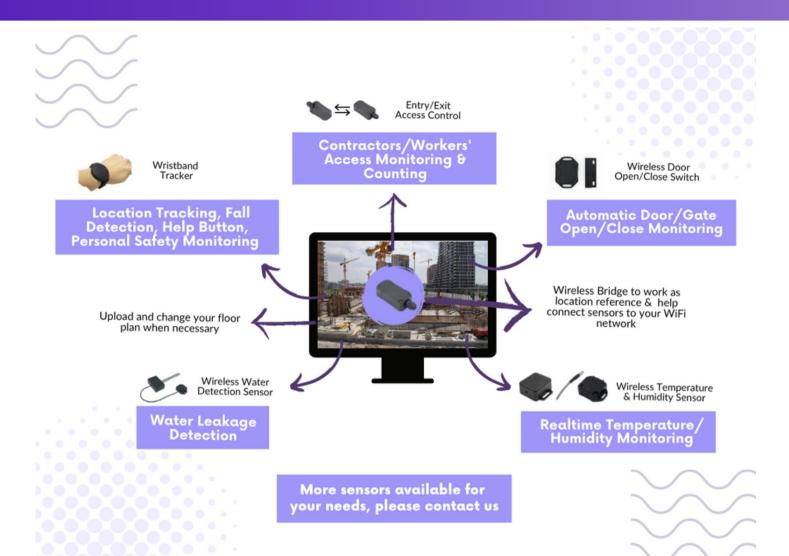

## **BENEFITS**

- Workers' Safety
  - Track real-time location of workers on the construction site.
  - Alert when a fall is detected or the help button is pressed. Also, if a worker remains in the same location for a long time.
- Manpower, Asset & Equipment Management
  - Know their whereabouts. Dispatch workers, make use of assets and equipment more efficiently.
- Security and Access Control
  - Record workers entering/leaving a predefined zone.
  - Avoid unauthorized access.
  - Avoid intrusion by strangers
- Monitor Risk of Accidental Fire
  - Connect to various types of sensors, including smoke detectors to prevent accidental fires.
- More...Let's talk!

## **FEATURES**

- Increase level of security, personal safety and operation management in construction sites through wireless connectivity.
- Protect workers in workplace
- Locate and monitor workers, contractors, assets/ equipment and environment on your PC/Tablet, using various wireless sensors. Real-time information/status shown. Single platform for all sensor data.
- Suitable for use in most locations e.g. underground, tunnel, wherever WiFi coverage is available.
- · Low cost. Please contact us.