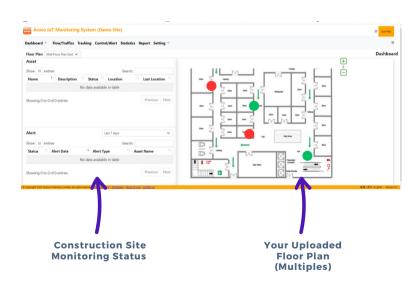

#### **DASHBOARD**

# © EASY TO USE

After logging in to the online system, just clicking on the sensor spots for details you need anytime anywhere, even at home in the midnight! No on-site services by any technicians or professional knowledge required. Simply place the selected sensors in the appropriate spots, you are good to go!