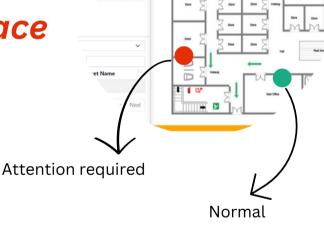

In case of help seeking triggered, know his/her whereabouts immediately. May ask for quick supports from nearby workers without delay.