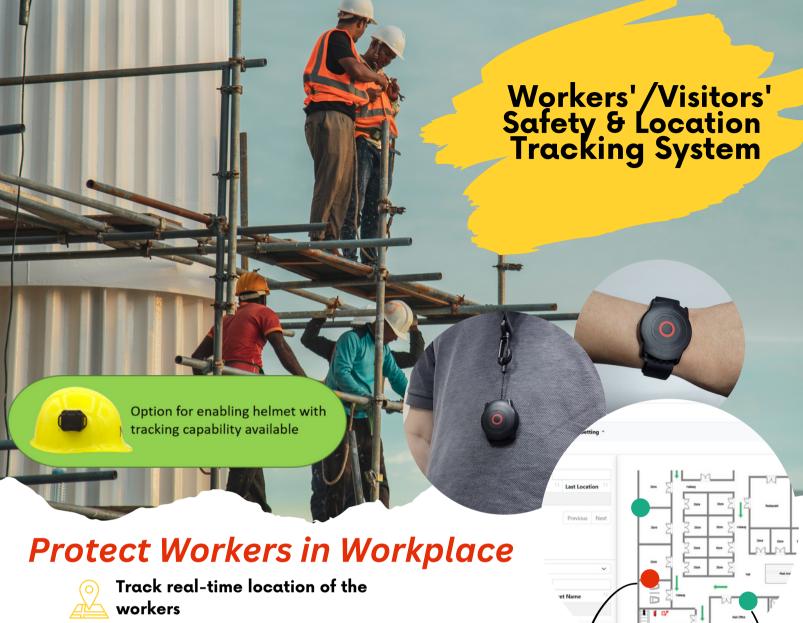

## Fall detection, help button & time monitoring available for personal safety

Built-in fall sensor to detect and report falls automatically. A help button is also available for use anytime in need. Staying same location for long time could trigger a help alert for additional protection.

## Compact design of personal tracking device

Making it good to be a wristband or a pendant subject to needs. Extra long battery life.