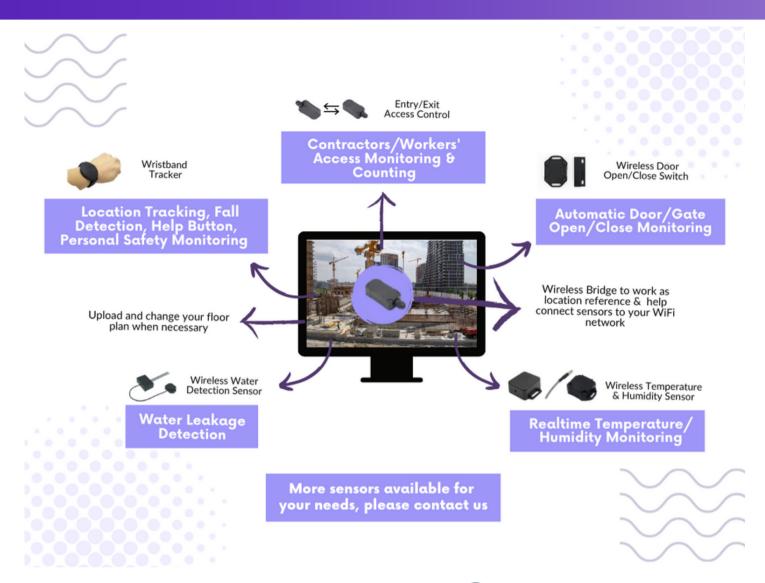

## IOT TECHNOLOGY APPLICATIONS FOR CONSTRUCTION INDUSTRY

- PROMOTE ADVANCED LEVEL OF WORKERS' SAFETY & LOCATION TRACKING
- ENHANCE MANPOWER & ASSET/EQUIPMENT MANAGEMENT
- IMPROVE SECURITY, AVIOD INTRUSION & UNAUTHORIZED ACCESS
- MONITOR RISK OF ACCIDENTAL FIRE

# 

- Workers' Safety
  - Track real-time location of workers on the construction site.
  - Alert when a fall is detected or the help button is pressed. Also, if a worker remains in the same location for a long time.
- Manpower, Asset & Equipment Management
  - Know their whereabouts. Dispatch workers, make use of assets and equipment more efficiently.
- Security and Access Control
  - Record workers entering/leaving a predefined zone.
  - Avoid unauthorized access.
  - Avoid intrusion by strangers
- Monitor Risk of Accidental Fire
  - Connect to various types of sensors, including smoke detectors to prevent accidental fires.
- More...Let's talk!

# ີ່ 🚽 FEATURES

- Increase level of security, personal safety and operation management in construction sites through wireless connectivity.
- Protect workers in workplace
- Locate and monitor workers, contractors, assets/ equipment and environment on your PC/Tablet, using various wireless sensors. Real-time information/status shown. Single platform for all sensor data.
- Suitable for use in most locations e.g. underground, tunnel, wherever WiFi coverage is available.
- Low cost. Please contact us.