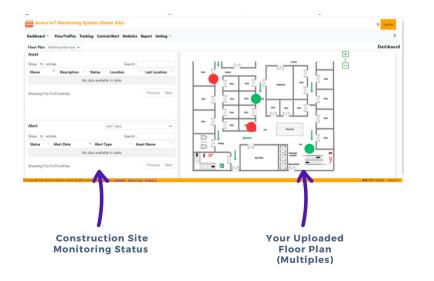

#### DASHBOARD

### 🙂 EASY TO USE

After logging in to the online system, just clicking on the sensor spots for details you need anytime anywhere, even at home in the midnight! No on-site services by any technicians or professional knowledge required. Simply place the selected sensors in the appropriate spots, you are good to go!