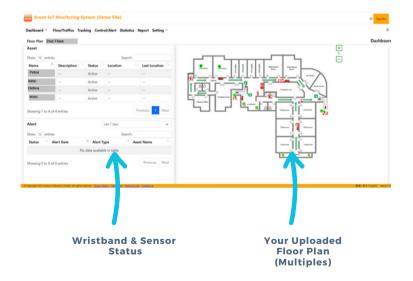

# © EASY TO USE

After signed-in to the online system, just clicking the sensor/wristband spots for details you need anytime anywhere, even at home in the midnight! No on-site services by any technicians or no professional knowledge required. Wear the wristband and place the selected sensors/devices to the selected spots, you are good to go!