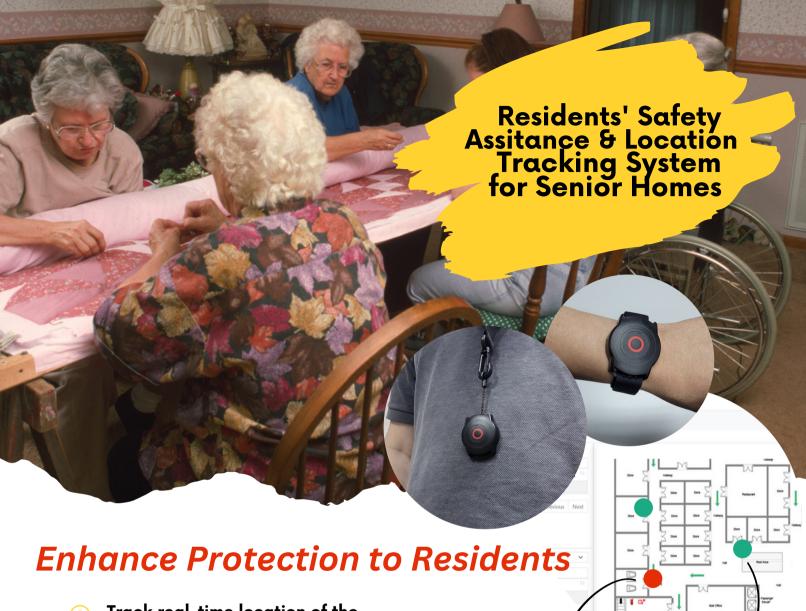

# Track real-time location of the residents

In a help-seeking situation, know his/her whereabouts immediately. Assist in providing quick supports without any delay.

# Fall detection, help button & time monitoring available for personal safety

Built-in fall sensor to automatically detect and report falls. A help button is available whenever needed. Additionally, remaining in same location (e.g. bathroom) for extended period of time could activate an alert for assistance.

#### Compact design

Optional to wear it either as a wristband or a pendant based on individual preferences and needs. Extra long battery life.

Attention required

Wristbands connecting to existing WiFi network using AROCO Wireless Bridge necessary