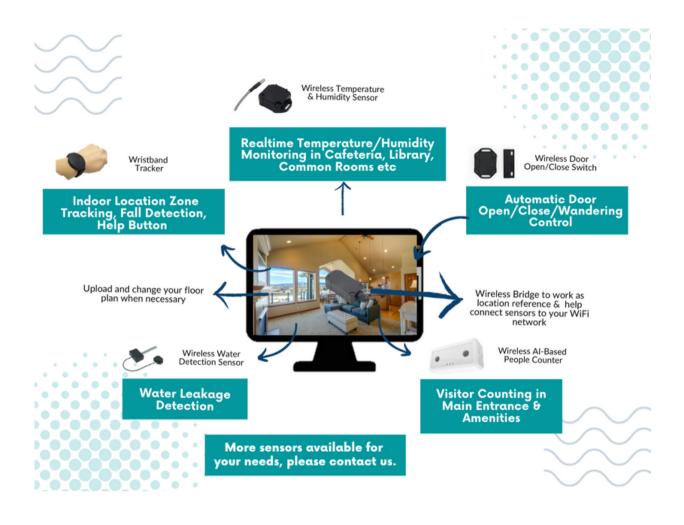

### **BENEFITS**

- Enhance higher level of safety to senior residents by wearing a light wristband tracker
  - Automatically report current location of senior residents
  - Fall detection. Alert you once a fall happens.
- Help Button to seek help whenever necessary.
- Preventive measures for wandering out of the premises
- Same system also for facility management. Report water leakage/accumulation, door/window open/close status etc.
- Provide a comfort environment to residents through monitoring of temperature and humidity.
- More...Let's talk!

# **FEATURES**

- Let daily operations go wireless and automatic. Release manpower for other services.
- With wristband tracker and wireless sensors, monitor every conditions on your PC/Tablet.
- · Very low cost. Please contact us.

# © EASY TO USE

After signed-in to the online system, just clicking the sensor/wristband spots for details you need anytime anywhere, even at home in the midnight! No on-site services by any technicians or no professional knowledge required. Wear the wristband and place the selected sensors/devices to the selected spots, you are good to go!