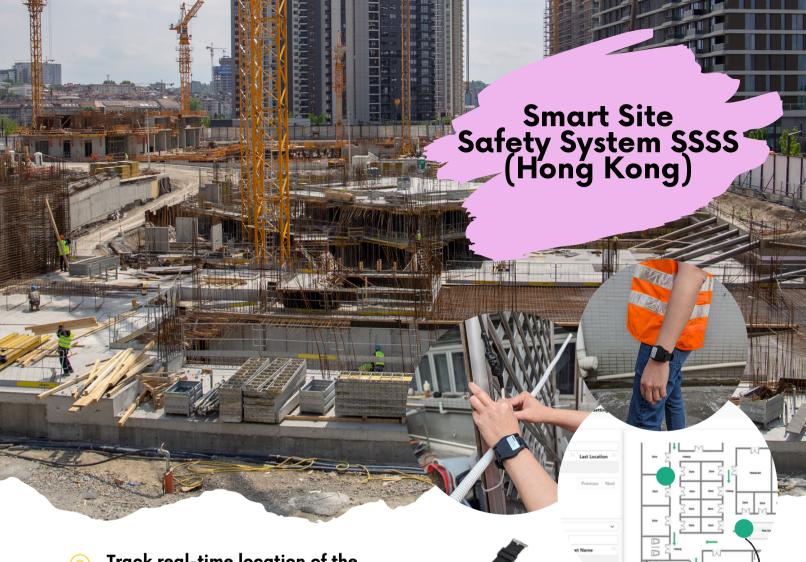

### Track real-time location of the workers

In case of help seeking triggered, know his/her whereabouts immediately. May ask for quick supports from nearby workers without delay.

## Fall detection, help button & time monitoring available for personal safety

Built-in fall sensor to detect and report falls automatically. A help button is also available for use anytime in need. Staying same location for long time could trigger a help alert for additional protection.