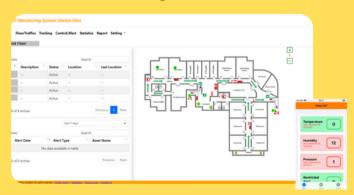

#### AUTOMATICALLY MONITOR ON DESIGNATED SSSS WEB PLATFORM

- Operate on AROCO IoT Centralized Management Web Platform
- Support to work together with various types of sensor
- Mobile App available
- Instant alerts via email, mobile app, on webpage as well
- Realtime monitoring in 7/24