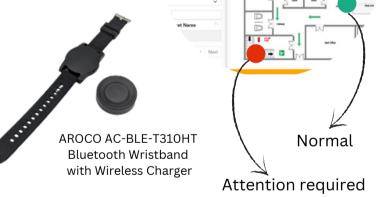

### Track real-time location of the workers

In case of help seeking triggered, know his/her whereabouts immediately. May ask for quick supports from nearby workers without delay.

## Fall detection, help button & time monitoring available for personal safety

Built-in fall sensor to detect and report falls automatically. A help button is also available for use anytime in need. Staying same location for long time could trigger a help alert for additional protection.