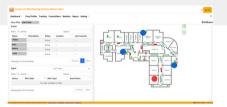

## WEB PLATFORM & MOBILE APP **AVAILABLE**

Single platform for all sensors selected. Real-time data, location and alert function included.