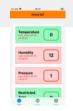

## WEB PLATFORM & MOBILE APP **AVAILABLE**

Single platform for all sensors selected. Real-time data, location and alert function included.