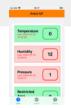

#### **RISK MONITORING**

Monitor potential risks such as fires, personal health incidents like heat exhaustion, electrical hazards, and heat damage to construction materials.

# Real-time detection of heart rate & body temperature

Monitoring vital signs for employees to ensure their well-being during work hours. Prioritizing the maintenance of optimal health conditions for workers.