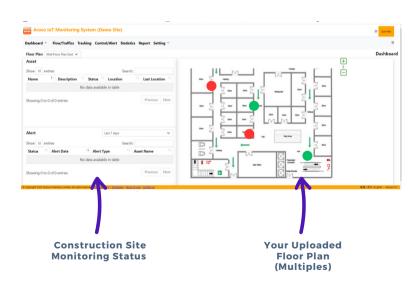

#### **DASHBOARD**

### © EASY TO USE

After logging in to the online system, just clicking on the sensor spots for details you need anytime anywhere, even at home in the midnight! No on-site services by any technicians or professional knowledge required. Simply place the selected sensors in the appropriate spots, you are good to go!