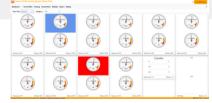

#### WEB PLATFORM & MOBILE APP **AVAILABLE**

Single platform for all sensors selected. Real-time data, location and alert function included.

#### AUTOMATICALLY MONITOR ON DESIGNATED SSSS WEB PLATFORM

- Operate on AROCO IoT Centralized Management Web Platform
- Support to work together with various types of sensor
- Mobile App available
- Instant alerts via email, mobile app, on webpage as well
- Realtime monitoring in 7/24