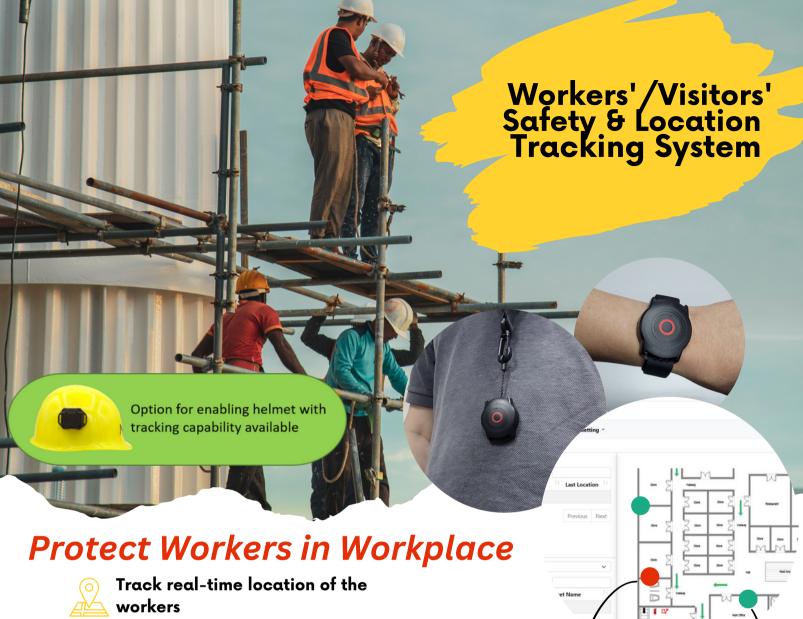

# Track real-time location of the workers

In case of help seeking triggered, know his/her whereabouts immediately. May ask for quick supports from nearby workers without delay.

In case of help seeking triggered, know his/her whereabouts immediately. May ask for quick supports from nearby workers without delay.

# Fall detection, help button & time monitoring available for personal safety

Built-in fall sensor to detect and report falls automatically. A help button is also available for use anytime in need. Staying same location for long time could trigger a help alert for additional protection.

## Compact design of personal tracking device

Making it good to be a wristband or a pendant subject to needs. Extra long battery life.