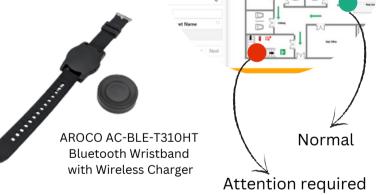

# Fall detection, help button & time monitoring available for personal safety

Built-in fall sensor to detect and report falls automatically. A help button is also available for use anytime in need. Staying same location for long time could trigger a help alert for additional protection.

## Compact design of personal tracking device

Making it good to be a wristband or a pendant subject to needs. Extra long battery life.

# Track real-time location of the workers

In case of help seeking triggered, know his/her whereabouts immediately. May ask for quick supports from nearby workers without delay.

In case of help seeking triggered, know his/her whereabouts immediately. May ask for quick supports from nearby workers without delay.