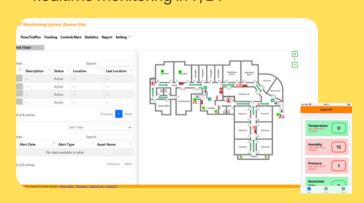

#### AUTOMATICALLY MONITOR ON DESIGNATED SSSS WEB PLATFORM

- Operate on AROCO IoT Centralized Management Web Platform
- Support to work together with various types of sensor
- Mobile App available
- Instant alerts via email, mobile app, on webpage as well
- Realtime monitoring in 7/24

#### WEB PLATFORM & MOBILE APP **AVAILABLE**

Single platform for all sensors selected. Real-time data, location and alert function included.

#### **DASHBOARD**