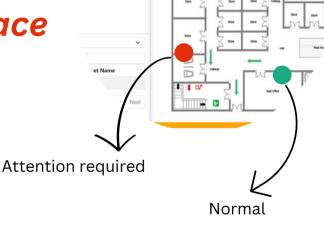

In case of help seeking triggered, know his/her whereabouts immediately. May ask for quick supports from nearby workers without delay.

# Track real-time location of the workers

In case of help seeking triggered, know his/her whereabouts immediately. May ask for quick supports from nearby workers without delay.