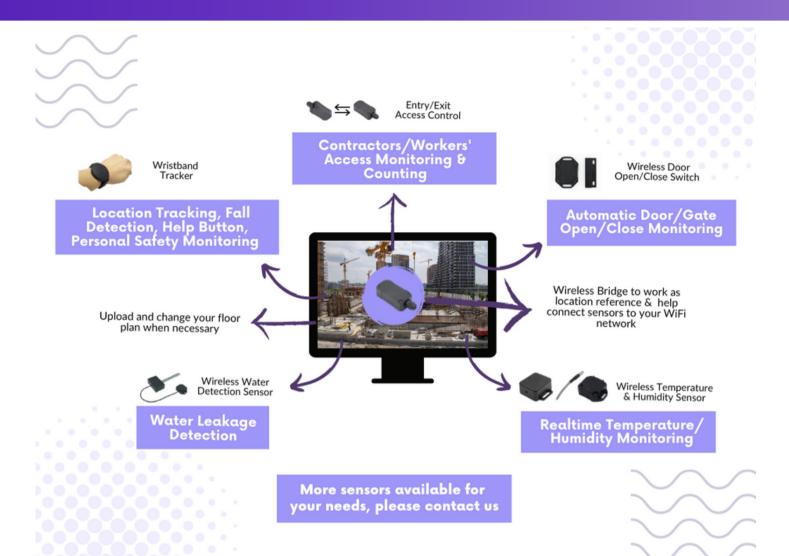

### **FEATURES**

- Increase level of security, personal safety and operation management in construction sites through wireless connectivity.
- Protect workers in workplace
- Locate and monitor workers, contractors, assets/ equipment and environment on your PC/Tablet, using various wireless sensors. Real-time information/status shown. Single platform for all sensor data.
- Suitable for use in most locations e.g. underground, tunnel, wherever WiFi coverage is available.
- · Low cost. Please contact us.

### © EASY TO USE

After logging in to the online system, just clicking on the sensor spots for details you need anytime anywhere, even at home in the midnight! No on-site services by any technicians or professional knowledge required. Simply place the selected sensors in the appropriate spots, you are good to go!

#### WORK WITH OTHER PURPOSE-BULTI **SENSORS**

Wireless Beacon

Our wireless beacons are highly flexible, allowing it to easily connect to your designated sensors (e.g. smoke, noise detection) or equipment. This enables them to report the required data through your WiFi network. Let's talk.

#### WEB PLATFORM & MOBILE APP **AVAILABLE**

Single platform for all sensors selected. Real-time data, location and alert function included.