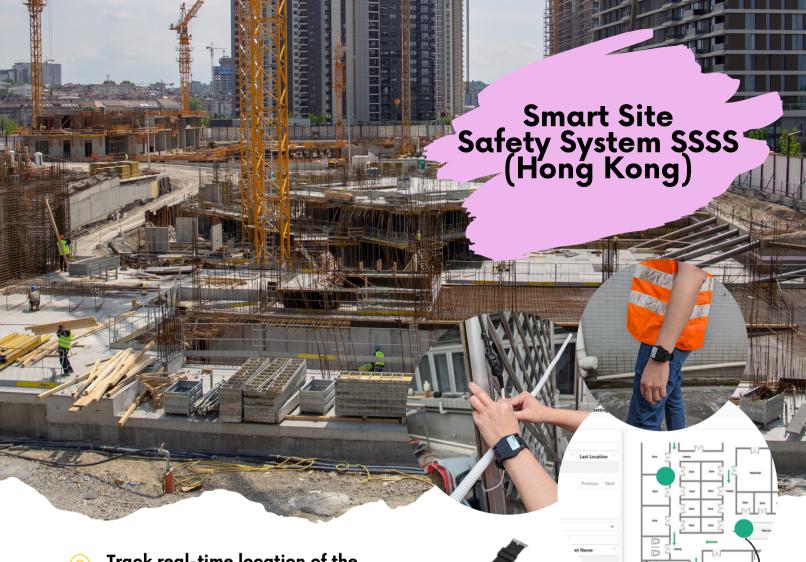

# Track real-time location of the workers

In case of help seeking triggered, know his/her whereabouts immediately. May ask for quick supports from nearby workers without delay.

In case of help seeking triggered, know his/her whereabouts immediately. May ask for quick supports from nearby workers without delay.