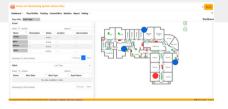

#### **DASHBOARD**

### © EASY TO USE

After logging in to the online system, just clicking on the sensor spots for details you need anytime anywhere, even at home in the midnight! No on-site services by any technicians or professional knowledge required. Simply place the selected sensors in the appropriate spots, you are good to go!

#### WEB PLATFORM & MOBILE APP **AVAILABLE**

Single platform for all sensors selected. Real-time data, location and alert function included.